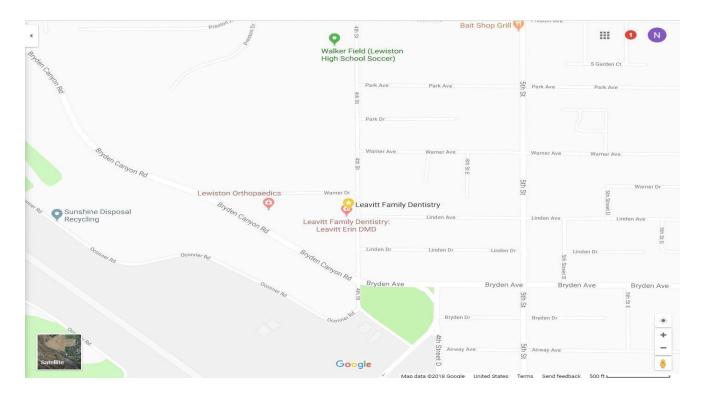

not be obtained because:

□Individual refused to sign □Communication barriers prohibited obtaining the acknowledgement

□An emergency situation prevented us from obtaining the acknowledgement □Other (Please Specify)



Dr. Erin Leavitt, DMD • Dr. Nathan Leavitt, DDS • Dr. Jacob Leavitt, DMD 3326 4th Street Suite #1, Lewiston Idaho 83501 (208) 746-2646 • info@leavittfamilydentistry.com www.leavittfamilydentistry.com

### **Directions to Leavitt Family Dentistry**

Leavitt Family Dentistry is conveniently located in the **Bryden Canyon Center**, just north of the Lewiston airport. We are fully handicap-wheelchair accessible. Please arrive 15 minutes before your scheduled appointment time so we can best serve all of our patients. Do not hesitate to call if you need help locating our office: